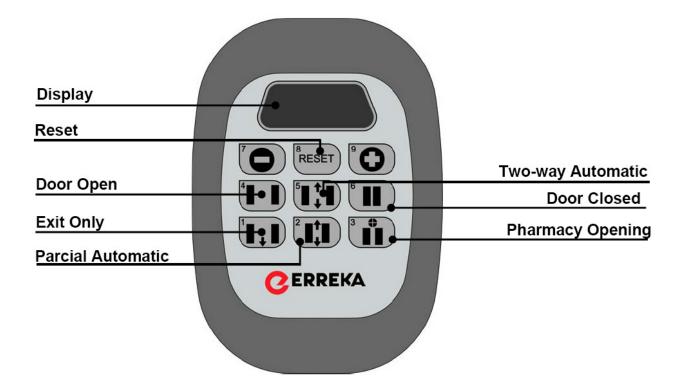

**USER'S MANUAL** 

| SYMBOL | DESCRIPTION                                                                                                                                                                                                               | DISPLAY  |
|--------|---------------------------------------------------------------------------------------------------------------------------------------------------------------------------------------------------------------------------|----------|
|        | Door Open                                                                                                                                                                                                                 | OPEn     |
|        | The door opens and remains in its maximum open position.                                                                                                                                                                  |          |
|        | Door Closed                                                                                                                                                                                                               |          |
|        | The door closes and remains closed in this position until the mode is changed. If the electrolock is installed, the door closes and is blocked so that no-one can enter.<br>Two-way Automatic                             | CLSE     |
|        | This is the most common working mode. It allows the door to travel in both directions and                                                                                                                                 | 8::-ь    |
|        | all detection devices are enabled.<br><u>Partial Automatic</u>                                                                                                                                                            |          |
|        | The functioning here is the same as for "two-way Automatic" mode, with the difference that the leaves do not go to maximum open position but instead open partially. This opening is user adjustable.<br><u>Exit Only</u> | RU-P     |
|        | The door only functions in exit direction. In exit direction it works in "two-way Automatic"                                                                                                                              | EH! E    |
|        | mode, and in entry direction its mode is "Door Closed".                                                                                                                                                                   | <u> </u> |
|        | Pharmacy Opening                                                                                                                                                                                                          | 8-68     |
|        | The electro-lock must be installed for this to function. The door stops in half-open position, with a minimum opening (adjustable), and remains blocked.<br>Reset                                                         |          |
| RESET  | It is the general reset function, and it is use when in cases of alarm or door is not working properly.                                                                                                                   |          |
|        |                                                                                                                                                                                                                           |          |